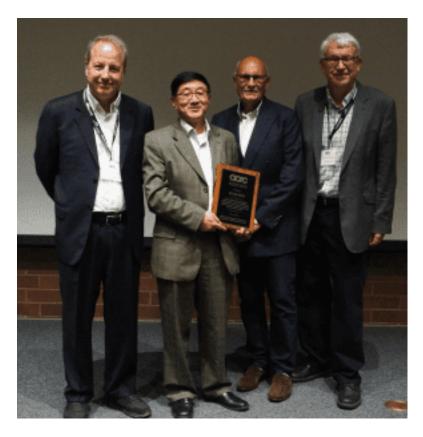

From Left: Prof. Victor Okhuysen of Cal Poly, Maisie Ferrer, Diran Apelian, Dika Handayani, Brian Lewis, and Leslie Garcia.

And Prof. Alan Luo of OSU received the **M. C. Flemings Award** for scientific contributions to solidification processing. Congratulations!

From left: Randy Beals, Alan Luo, Diran Apelian and Dave Weiss.