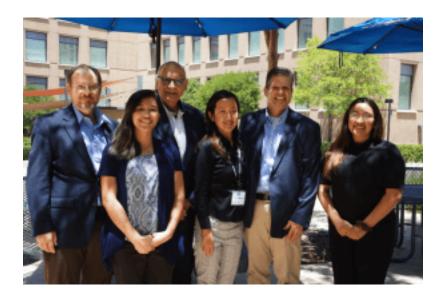

Leslie Garcia and Maisie Ferrer from Cal Poly Pomona, recipients of the **Diran Apelian Educational Experience Endowment Fund,** attended and participated in the discussions. We were glad to have them.

From Left: Prof. Victor Okhuysen of Cal Poly, Maisie Ferrer, Diran Apelian, Dika Handayani, Brian Lewis, and Leslie Garcia.

And Prof. Alan Luo of OSU received the **M. C. Flemings Award** for scientific contributions to solidification processing. Congratulations!